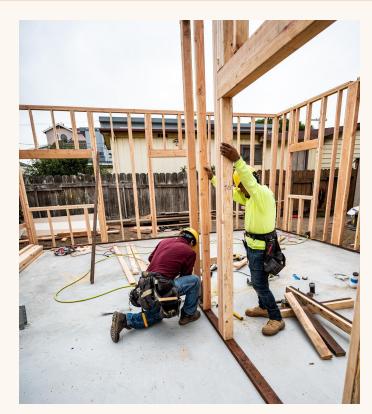

### Stick-build or Prefab?

Prefab units have highly variable quality. Many cut corners by permitting prefab ADUs under mobile home standards, typ. designed to last -30 years.

A common misconception is that prefab is faster and cheaper than higher-quality, stick-built construction.

Ability to Customize

**Lasting Quality** 

ADU Types

Cost

Timeline

Detached, Attached, Conversion, Duplex, etc.

\$170,000 @ 400 sq ft

10-12 months

### **Prefab**

Detached only

\$199,000 @ 400 sq ft

10-12 months